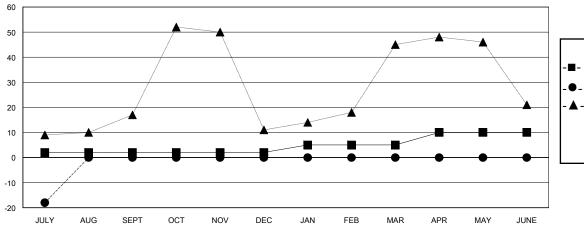

## GOALS AND ACTUAL MEMBERS CUMULATIVE

| - <b>II</b> - ME | MBER | GROWTH | NET | GOAL |
|------------------|------|--------|-----|------|
|------------------|------|--------|-----|------|

- MEMBER GROWTH ACTUAL

▲ - LAST YEAR MEMBERSHIP ACTUAL

| DROPPED CLUBS: 0 |    |
|------------------|----|
| DROPPED MEMBERS  |    |
| DECEASED         | 1  |
| CLUB CANCELLED   | 0  |
| OTHER            | 25 |
| TOTAL            | 26 |

## District 117 A

Results as of: 7/31/2024

| Clubs | Members |  |
|-------|---------|--|
| Ciubs |         |  |

|                       | Club          | s         |                       |               | Men                    | nbers                   |                                                    |
|-----------------------|---------------|-----------|-----------------------|---------------|------------------------|-------------------------|----------------------------------------------------|
| RESULTS FOR 2024-2025 |               |           | RESULTS FOR 2024-2025 |               |                        |                         |                                                    |
| QUARTER               | NEW CLUB GOAL | NEW CLUBS | DROPPED CLUBS         | QUARTER MEM   | BER GROWTH NET<br>GOAL | MEMBER GROWTH<br>ACTUAL | DROPPED<br>MEMBERS ACTUAL<br>(including transfers) |
| JULY/AUG/SEPT         | 2             | 0         | 0                     | JULY/AUG/SEPT | 2                      | 13                      | 26                                                 |
| OCT/NOV/DEC           | 0             | 0         | 0                     | OCT/NOV/DEC   | 0                      | 0                       | 0                                                  |
| JAN/FEB/MAR           | 2             | 0         | 0                     | JAN/FEB/MAR   | 3                      | 0                       | 0                                                  |
| APR/MAY/JUNE          | 2             | 0         | 0                     | APR/MAY/JUNE  | 5                      | 0                       | 0                                                  |