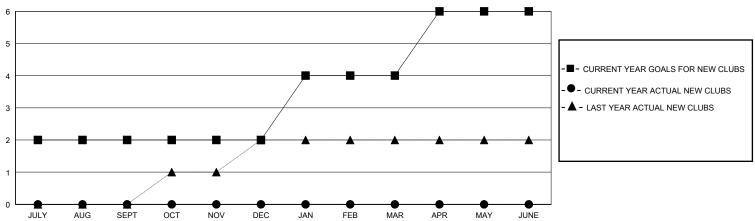

## GOALS AND ACTUAL NEW CLUBS CUMULATIVE

## District 117 A

Results as of: 7/31/2024

| Clubs | Members |  |
|-------|---------|--|
| Ciubs |         |  |

|                       | Club          | s         |                       |               | Men                    | nbers                   |                                                    |
|-----------------------|---------------|-----------|-----------------------|---------------|------------------------|-------------------------|----------------------------------------------------|
| RESULTS FOR 2024-2025 |               |           | RESULTS FOR 2024-2025 |               |                        |                         |                                                    |
| QUARTER               | NEW CLUB GOAL | NEW CLUBS | DROPPED CLUBS         | QUARTER MEM   | BER GROWTH NET<br>GOAL | MEMBER GROWTH<br>ACTUAL | DROPPED<br>MEMBERS ACTUAL<br>(including transfers) |
| JULY/AUG/SEPT         | 2             | 0         | 0                     | JULY/AUG/SEPT | 2                      | 13                      | 26                                                 |
| OCT/NOV/DEC           | 0             | 0         | 0                     | OCT/NOV/DEC   | 0                      | 0                       | 0                                                  |
| JAN/FEB/MAR           | 2             | 0         | 0                     | JAN/FEB/MAR   | 3                      | 0                       | 0                                                  |
| APR/MAY/JUNE          | 2             | 0         | 0                     | APR/MAY/JUNE  | 5                      | 0                       | 0                                                  |